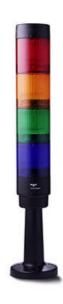

## **SIGNAL TOWER Ø 50MM CT5**

CT5

915510005 CT5ZM Piezo buzzer module 24V DC

- Cost effective modular 50 mm Ø signal tower
- Suited for 24V DC applications
- Up to 5 stackable modules
- LED multifunction and LED steady light modules in 6 colours

## PRODUCT DESCRIPTION

One of the most cost-effective signal towers on the market, the new robust CT5 50mm signal tower has been developed for classic 24V DC applications and allows up 5 different modules to be stacked.

- Cost-optimised modular 50 mm Ø signal tower
- 24V DC applications
- Up to 5 positions possible
- Polycarbonate housing
- IP65 rated
- LED multifunction and LED continuous light modules in 6 colours
- Efficient sound module selectable up to 95 dB 8 tones
- Optimised 'resilient' bayonet system enables high stability, even without sealing rings
- Five-pole M12 base with automatic contacting push-in system
- Various mounting types